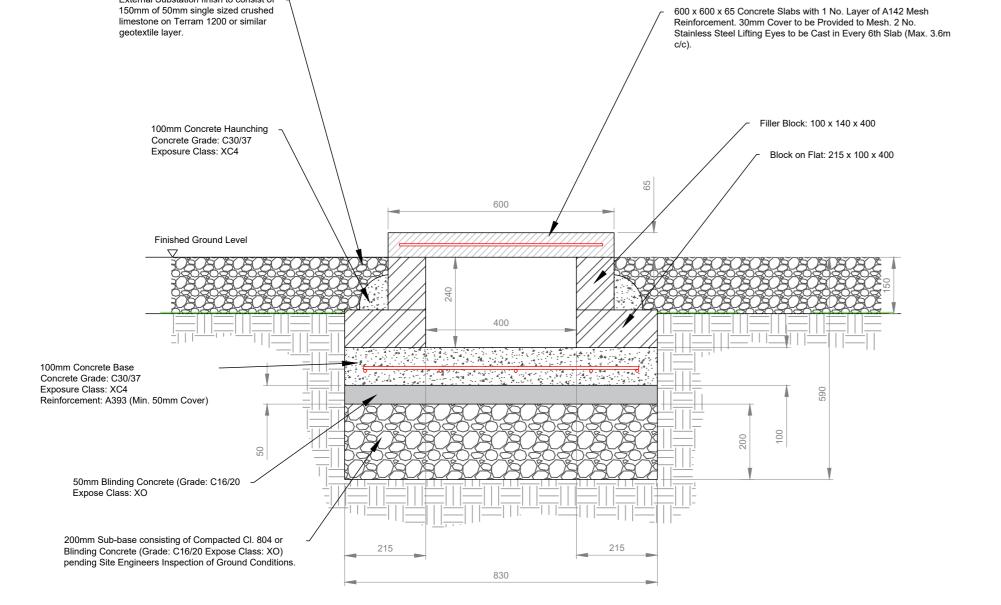

External Substation finish to consist of

Compound Cable Duct Details - Typical Detail
Scale: 1:10

Compound Cable Duct Details - Crossing Earth Wire

Scale : 1:10

Finished Ground Level

50mm uPVC Pipe to Accommodate Earth Wire

PROJECT NUMBER

05-654

SHEET TITLE

Compound Cable Duct Details

SHEET NUMBER

05654-210